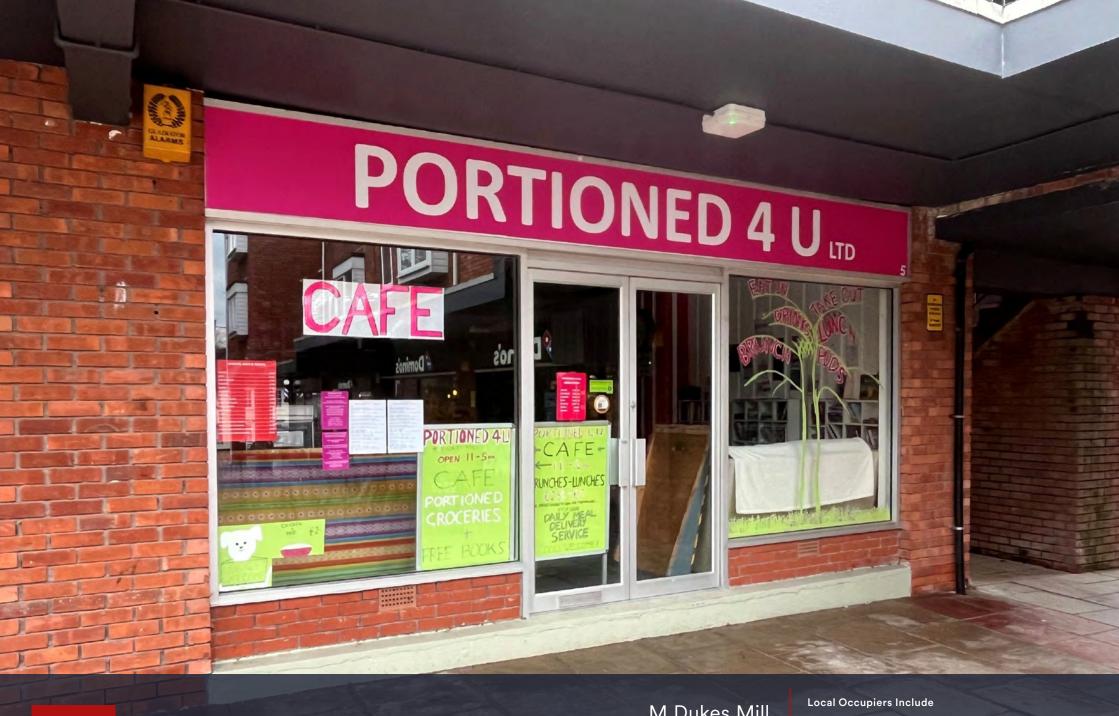

M UNIT 5

M Dukes Mill Broadwater Road, Romsey Hampsire, SO51 8PJ

the original factory shop"

#### **DESCRIPTION**

The property is situated in the popular attractive market town of Romsey, approximately 8 miles from Southampton, 11 miles from Winchester and 16 miles from Salisbury. There is good access to the main road networks with connections to the M27 and M3 Motorways. The property is within walking distance of the railway station with links to Southampton and further national destinations. Broadwater Road is close to The Hundred where there are many multiple retailers as well as food and service providers such as banks. Adjacent to the property is Domino's Pizza and to the back of the retail unit is public car parking.

The property comprises a ground floor lock up shop with flats above which are separately sold/let. The property contains a WC and wash hand basin and benefits from rear access with one allocated car parking space.